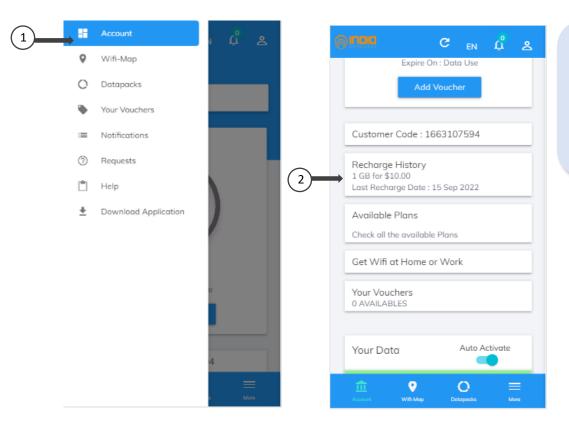

## **12. HOW TO VIEW PURCHASE HISTORY?**

In order to view the purchase history, perform the following steps:

- 1. Go to the "Account" section.
- 2. Select the "Recharge History" option.
- 3. Enter the dates you want to check the history for.
- 4. Click on "Search"
- 5. Data will be displayed.