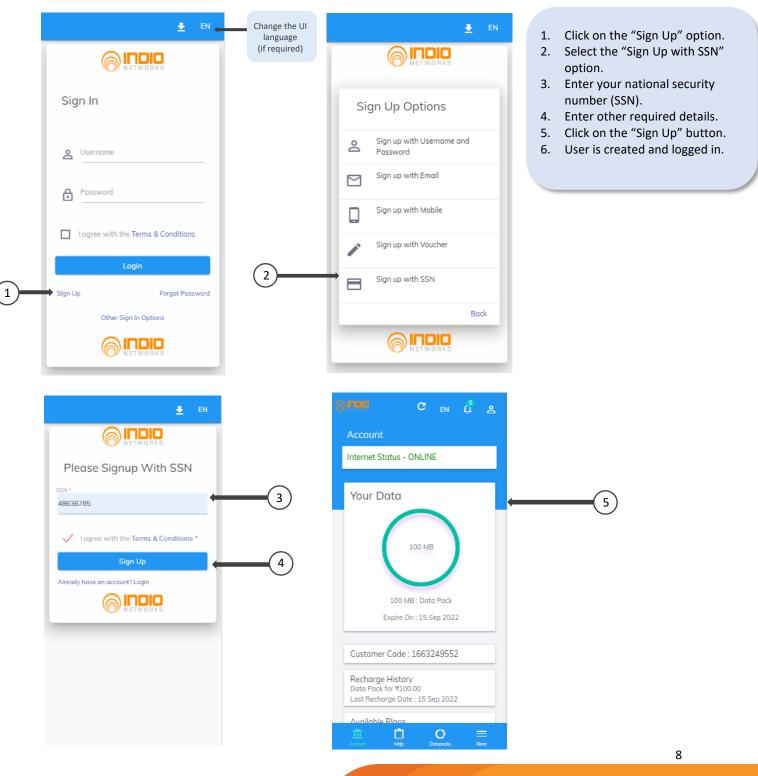

## 5. HOW TO SIGN UP USING NATIONAL SECURITY NUMBER (SSN)?

In order to sign up using national security number, implement the following steps:

Perform one of the following:

- Locate a Smart Wi-Fi zone and connect to it.
- Write the following URL in the web browser: "Customer log in URL"

#### Result: