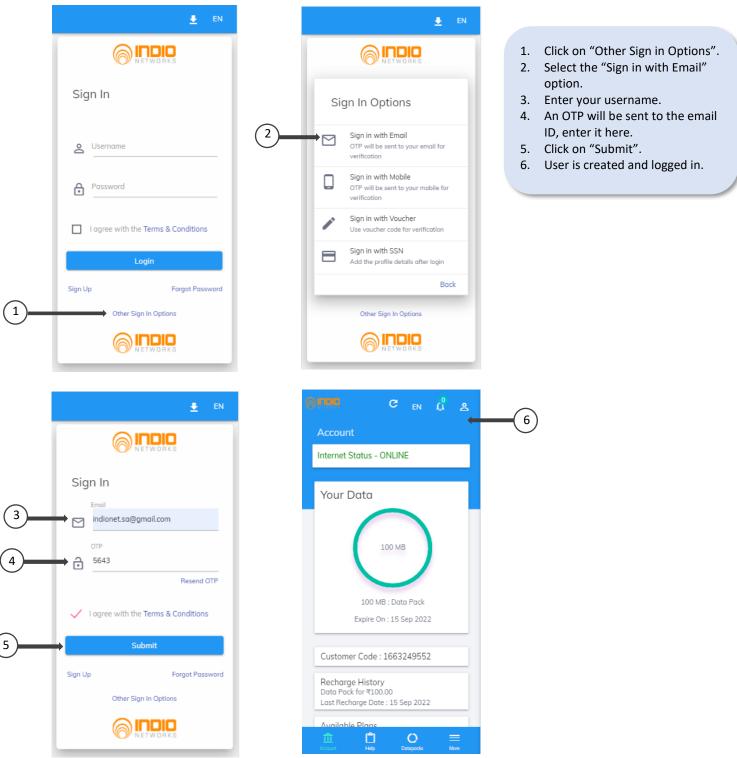

## **1.1 HOW TO SIGN IN USING EMAIL ID?**

To sign in using email ID and OTP perform the following steps: Perform one of the following:

- Locate a Smart Wi-Fi zone and connect to it.
- Write the following URL in the web browser: "Customer log in URL"

#### Result: