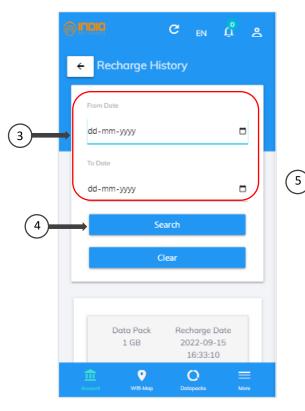

## **12. HOW TO VIEW PURCHASE HISTORY?**

In order to view the purchase history, perform the following steps:

- 1. Go to the "Account" section.
- 2. Select the "Recharge History" option.
- 3. Enter the dates you want to check the history for.
- 4. Click on "Search"
- 5. Data will be displayed.