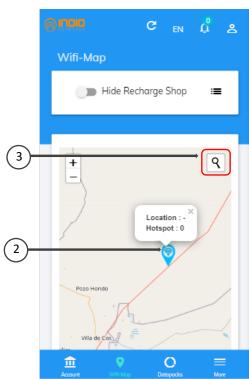

In order to locate a recharge point, perform the following steps:

- 1. Click on the "Recharge Points" option.
- 2. Recharge points are shown on the map.
- 3. You can also search for a recharge point manually by clicking on the Search icon.