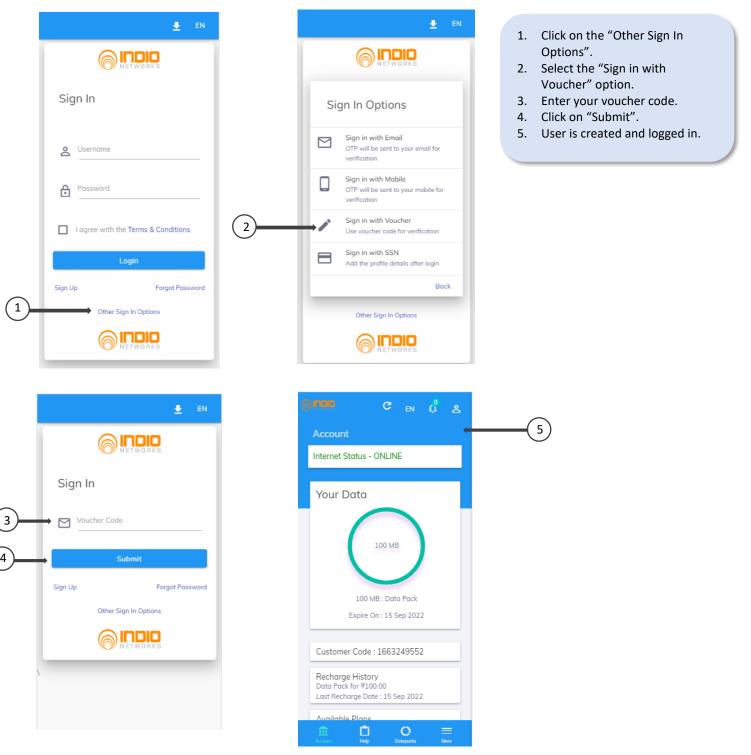

## 3. HOW TO SIGN UP USING VOUCHER CODE?

In order to sign up using voucher code, implement the following steps:

Perform one of the following:

- Locate a Smart Wi-Fi zone and connect to it.
- Write the following URL in the web browser: "Customer log in URL"

#### Result:

## 4. HOW TO SIGN IN USING VOUCHER CODE?

In order to sign up using voucher code, implement the following steps:

Perform one of the following:

- Locate a Smart Wi-Fi zone and connect to it.
- Write the following URL in the web browser: "Customer log in URL"
- Result: