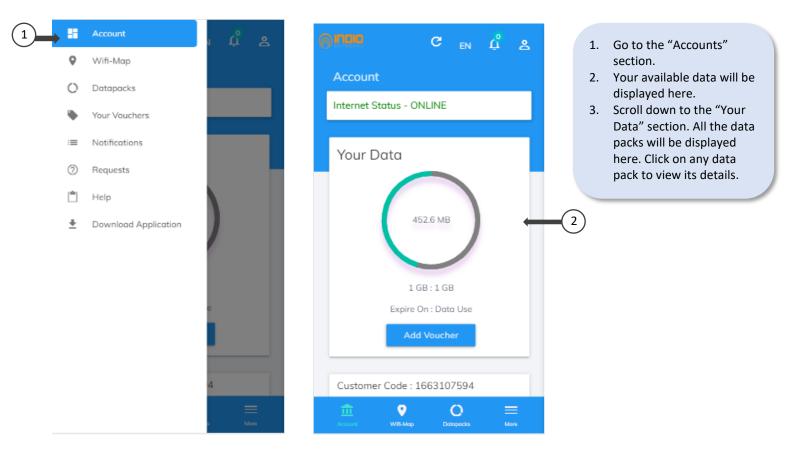

## **16. HOW TO CHECK AVAILABLE DATA BALANCE?**

In order to check the available data balance, implement the following steps:

|   | Available Plans<br>Check all the available Plans |                    |                                   |  |
|---|--------------------------------------------------|--------------------|-----------------------------------|--|
|   | Get Wifi at Home or Work<br>Your Vouchers<br>10  |                    |                                   |  |
| 3 | Your Data                                        | Auto Activate      |                                   |  |
|   | Data Pack<br>1 GB                                | Data               | Remaining<br>Validity<br>Data Use |  |
|   | Data Pack<br>1 GB                                | Total Data<br>1 GB | Validity<br>Unlimited             |  |
|   |                                                  |                    |                                   |  |