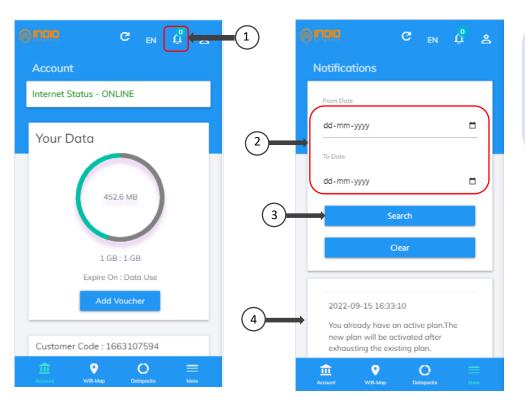

2. Click on "Bell" icon in the top:

- 1. Click on the "Bell" icon.
- 2. Enter the dates you want to check the notifications for.
- 3. Click on "Search".
- 4. All the notifications of that period will be displayed.