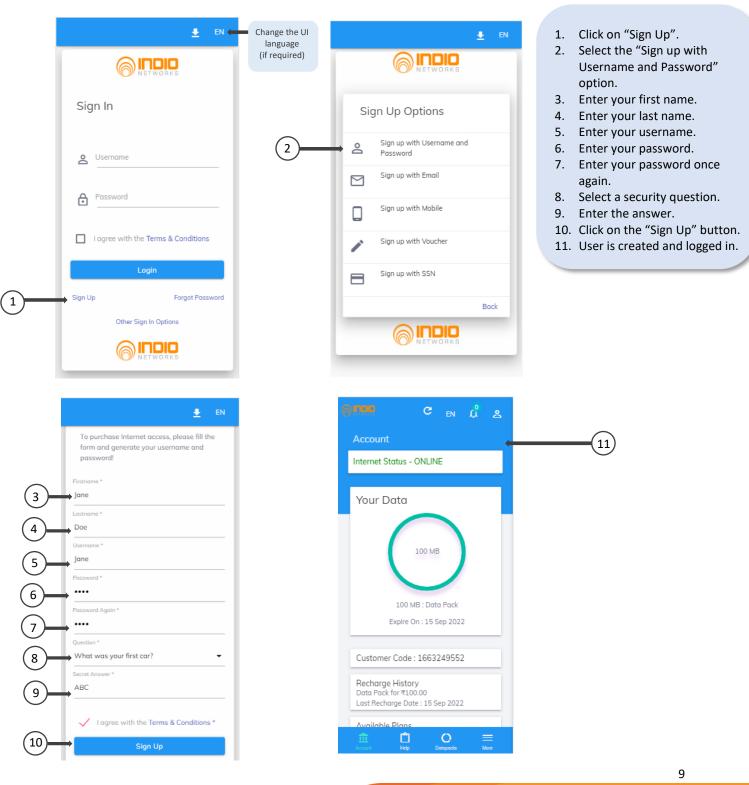

## 6. HOW TO SIGN UP USING USERNAME AND PASSWORD

To sign up using username and password, implement the following steps:

Perform one of the following:

- Locate a Smart Wi-Fi zone and connect to it.
- Write the following URL in the web browser: "Customer log in URL"

#### Result: