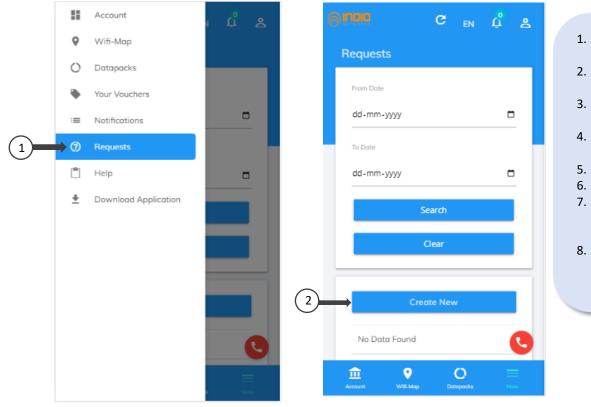

## **13. HOW TO REPORT A PROBLEM?**

In order to report a problem, perform the following steps:

- 1. Go to the "Requests" section.
- Click on "Create New" option.
- 3. You can select one of the mentioned issues.
- 4. Enter your issue manually. (If needed)
- 5. Enter your mobile number.
- 6. Click on "Submit".
- You can contact the technical support team by clicking on the icon.
- 8. Either send an email to the given email ID or call on the number.