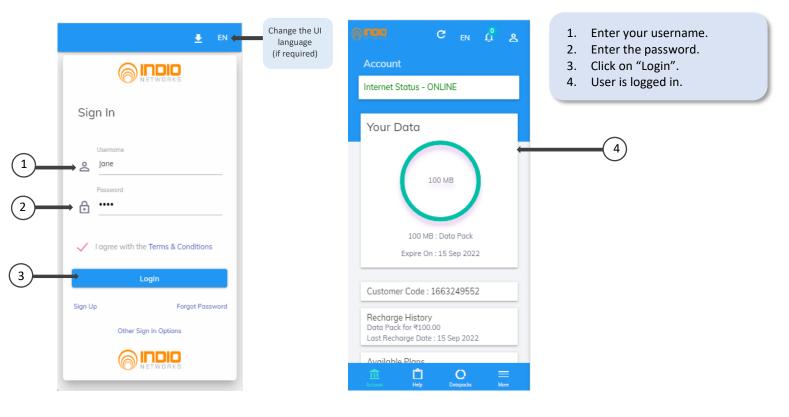

## 6.1 HOW TO SIGN IN USING USERNAME AND PASSWORD

To sign in using username and password, implement the following steps:

Perform one of the following:

- Locate a Smart Wi-Fi zone and connect to it.
- Write the following URL in the web browser: "Customer log in URL"

#### Result:

Default username and password login portal appears: (PS- If the Operator sets the default log in portal to this, only then will you see this page.)