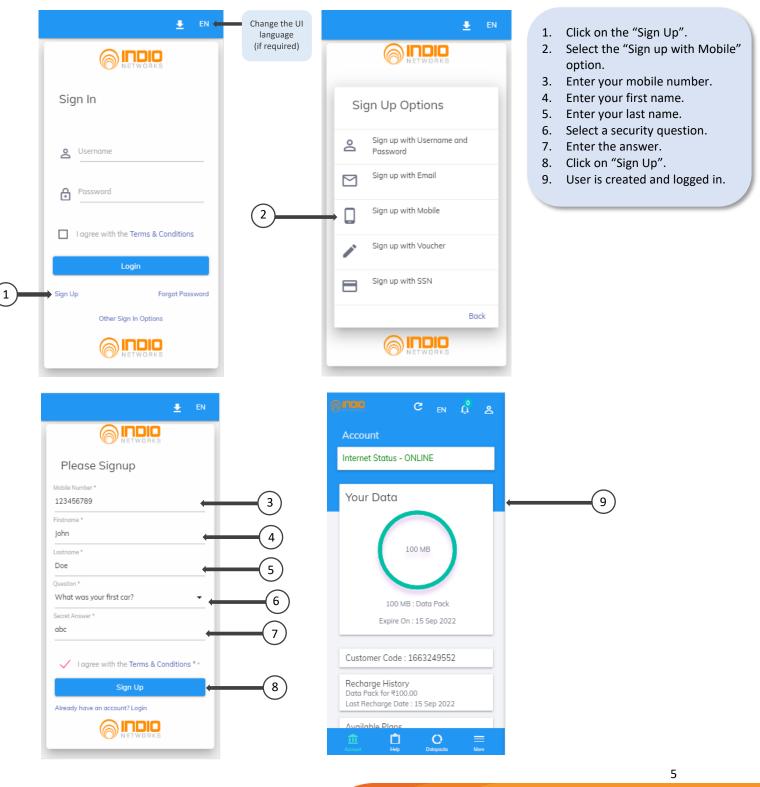

## 2. HOW TO SIGN UP USING MOBILE NUMBER?

In order to sign up using mobile number, implement the following steps:

Perform one of the following:

- Locate a Smart Wi-Fi zone and connect to it.
- Write the following URL in the web browser: "Customer log in URL"

#### Result: