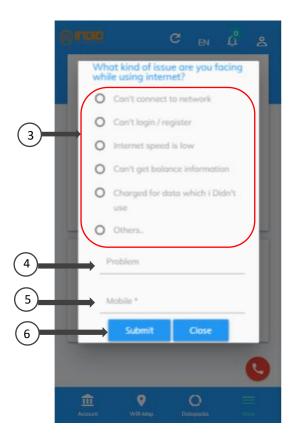

## **13. HOW TO REPORT A PROBLEM?**

In order to report a problem, perform the following steps:

- 1. Go to the "Requests" section.
- Click on "Create New" option.
- 3. You can select one of the mentioned issues.
- 4. Enter your issue manually. (If needed)
- 5. Enter your mobile number.
- 6. Click on "Submit".
- You can contact the technical support team by clicking on the icon.
- 8. Either send an email to the given email ID or call on the number.