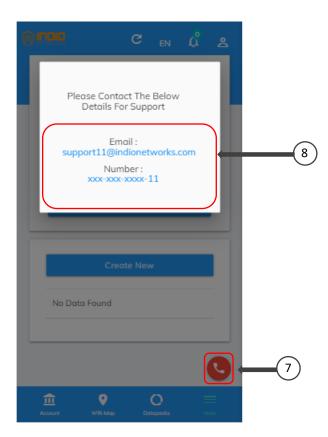

## **13. HOW TO REPORT A PROBLEM?**

In order to report a problem, perform the following steps:

- 1. Go to the "Requests" section.
- Click on "Create New" option.
- 3. You can select one of the mentioned issues.
- 4. Enter your issue manually. (If needed)
- 5. Enter your mobile number.
- 6. Click on "Submit".
- You can contact the technical support team by clicking on the icon.
- 8. Either send an email to the given email ID or call on the number.