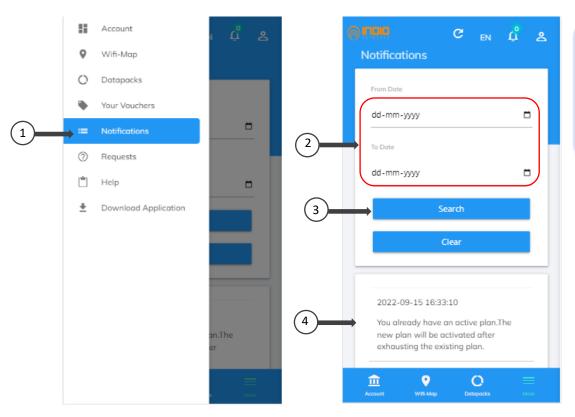

## **14. HOW TO CHECK THE NOTIFICATIONS?**

You can check the notifications in either of the two ways given below:

1. Go in the "Notifications" section:

- 1. Go to the "Notifications" section.
- 2. Enter the dates you want to check the notifications for.
- 3. Click on "Search"
- 4. All the notifications of that period will be displayed.

2. Click on "Bell" icon in the top:

- 1. Click on the "Bell" icon.
- 2. Enter the dates you want to check the notifications for.
- 3. Click on "Search".
- 4. All the notifications of that period will be displayed.