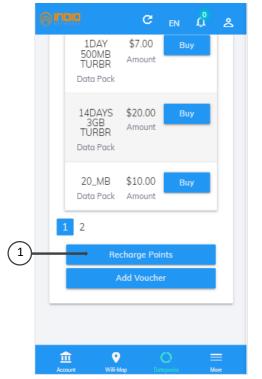

In order to locate a recharge point, perform the following steps:

- 1. Click on the "Recharge Points" option.
- 2. Recharge points are shown on the map.
- 3. You can also search for a recharge point manually by clicking on the Search icon.