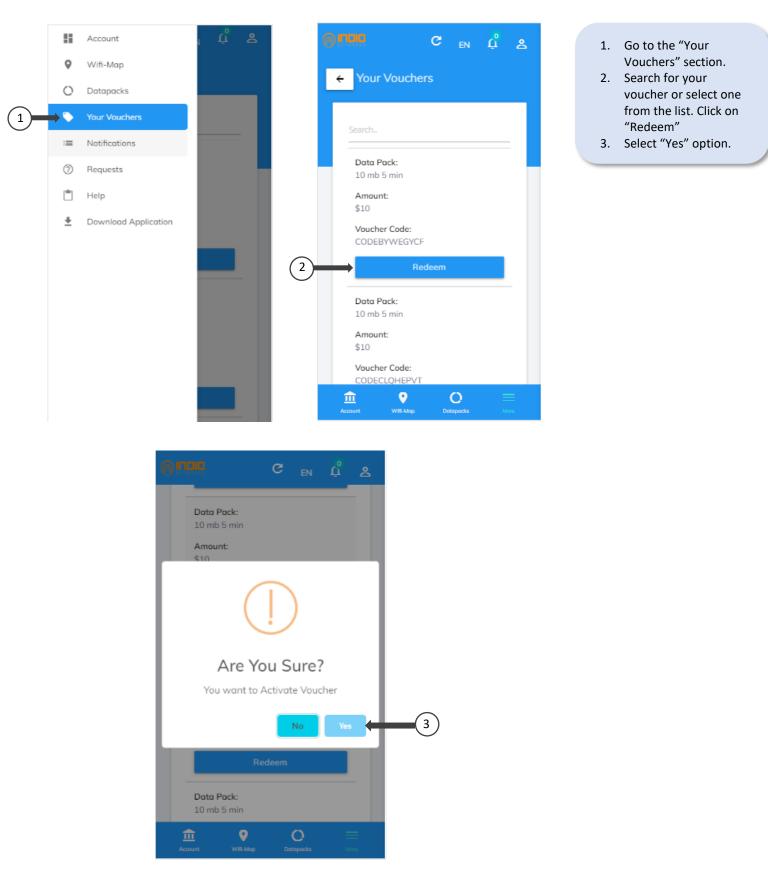

## **11. HOW TO REDEEM A VOUCHER?**

In order to redeem a voucher, perform the following steps: