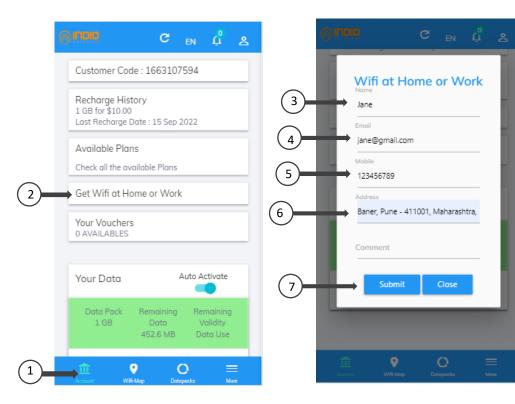

## **10. HOW TO SIGN UP FOR HOME WIFi?**

In order to sign up for Home WiFi, perform the following steps:

- 1. Go in the "Account" section.
- 2. Select the "Get Wifi at Home or Work" option.
- 3. Enter your name.
- 4. Enter your email ID.
- 5. Enter mobile number.
- Enter your address.
  Click on "Submit".