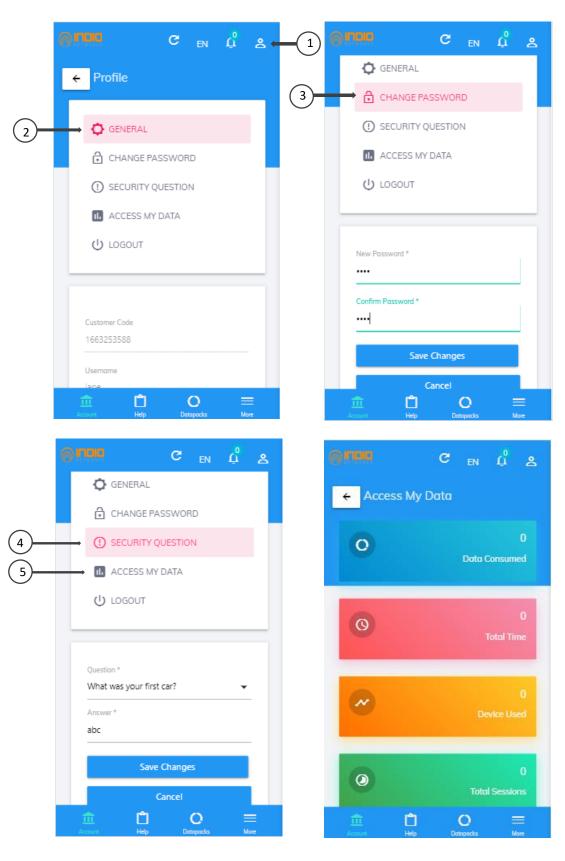

## 7. HOW TO UPDATE YOUR PROFILE?

Following steps explain the process of updating your profile:

- 1. Click on the icon.
- 2. Go to the General section. Make the required changes.
- 3. Change the password. (If required)
- 4. Change the security question. (If required)
- 5. Click on "Access My Data" to view the details of your data.