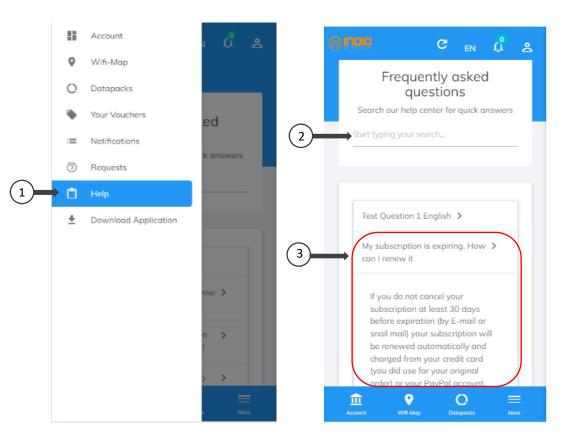

## **15. HOW TO CHECK THE HELP SECTION?**

In order to check the frequently asked questions, perform following steps:

- Go to the "Help" section.
  You can search your question here.
- 3. Click on the question.
- 4. After clicking on the question, an answer to it will be shown below it.