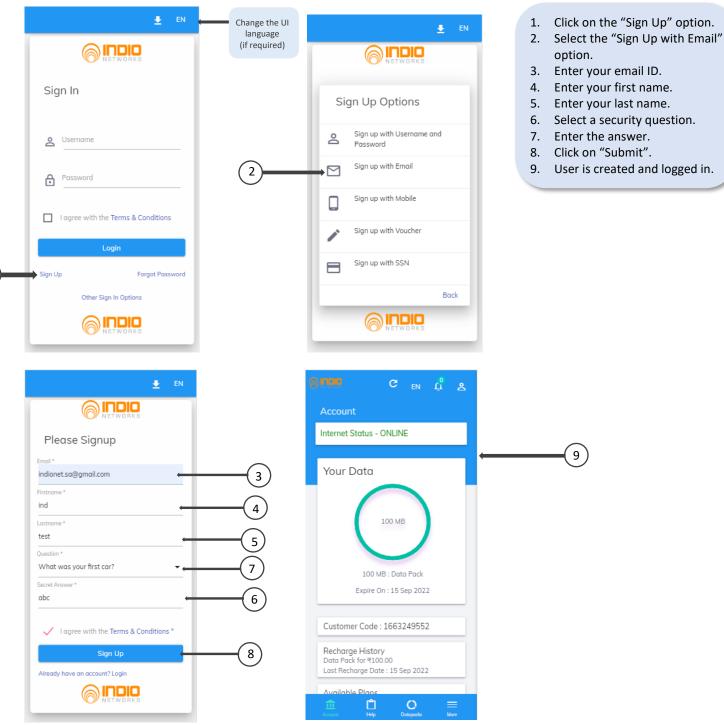

### **1. HOW TO SIGN UP USING EMAIL ID?**

In order to sign up using email ID, implement the following steps:

Perform one of the following:

- Locate a Smart Wi-Fi zone and connect to it.
- Write the following URL in the web browser: "Customer log in URL"

#### Result: