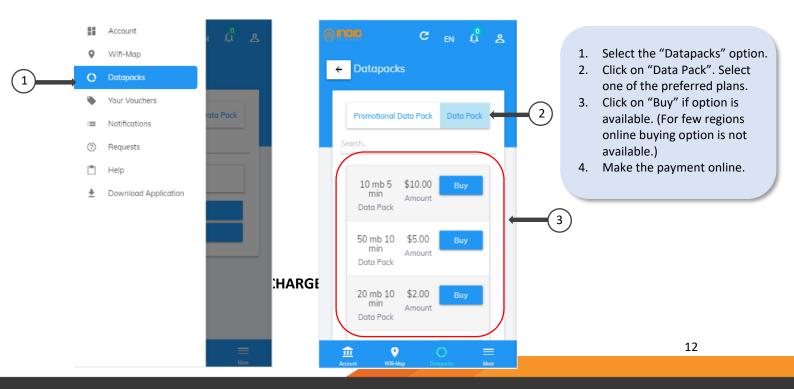

#### 9. HOW TO PURCHASE DATAPACK?

The customer can purchase the datapack either from a recharge point or online. To purchase a datapack from a recharge point, user should contact a retailer in the nearby region and share the customer code. To get data pack online perform the following steps: