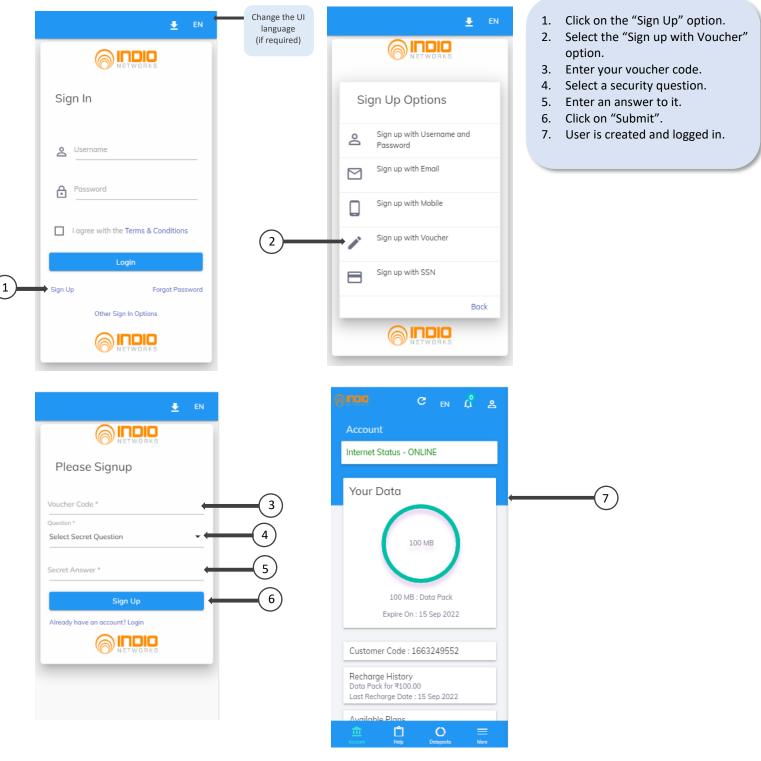

## 3. HOW TO SIGN UP USING VOUCHER CODE?

In order to sign up using voucher code, implement the following steps:

Perform one of the following:

- Locate a Smart Wi-Fi zone and connect to it.
- Write the following URL in the web browser: "Customer log in URL"

#### Result: