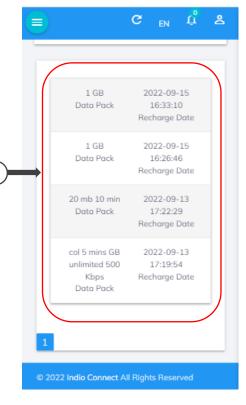

## **16. HOW TO CHECK AVAILABLE DATA BALANCE?**

In order to check the available data balance, implement the following steps:

|   | Available Plans<br>Check all the available Plans |                    |                                   |  |
|---|--------------------------------------------------|--------------------|-----------------------------------|--|
|   | Get Wifi at Home or Work<br>Your Vouchers<br>10  |                    |                                   |  |
| 3 | Your Data                                        | Auto Activate      |                                   |  |
|   | Data Pack<br>1 GB                                | Data               | Remaining<br>Validity<br>Data Use |  |
|   | Data Pack<br>1 GB                                | Total Data<br>1 GB | Validity<br>Unlimited             |  |
|   |                                                  |                    |                                   |  |